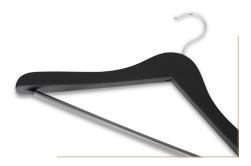

## clothes hanger with hook and bar

#### Features

- luxury clothes hanger with modern design
- made of FSC-certified beechwood
- strong bar with anti-slip rubber
- extra width shoulders, especially designed for heavy clothing
- available in natural, walnut and black

#### **Product Numbers**

| 6550 | Edward hanger with hook |
|------|-------------------------|
|      | and bar natural         |
| 6551 | Edward hanger with hook |
|      | and bar walnut          |
| 6552 | Edward hanger with hook |
|      | and bar black           |