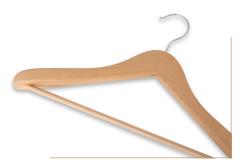

## clothes hanger with hook and bar

#### Features

- luxury clothes hanger with modern design
- made of FSC-certified beechwood
- strong bar with anti-slip rubber
- extra width shoulders, especially designed for heavy clothing
- available in natural, walnut and black

#### **Product Numbers**

| 6550 | Edward hanger with hook |
|------|-------------------------|
|      | and bar natural         |
| 6551 | Edward hanger with hook |
|      | and bar walnut          |
| 6552 | Edward hanger with hook |
|      | and bar black           |