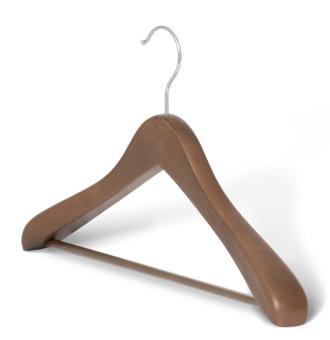

## clothes hanger with hook and bar

#### Features

- luxury clothes hanger with modern design
- made of FSC-certified beechwood
- strong bar with anti-slip rubber
- extra width shoulders, especially designed for heavy clothing
- available in natural, walnut and black

#### **Product Numbers**

| 6550 | Edward hanger with hook |
|------|-------------------------|
|      | and bar natural         |
| 6551 | Edward hanger with hook |
|      | and bar walnut          |
| 6552 | Edward hanger with hook |
|      | and bar black           |