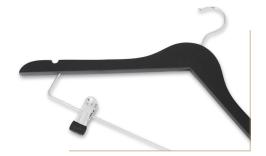

# clothes hanger with hook and clips

#### **Features**

- luxury clothes hanger with modern design
- · made of FSC-certified beechwood
- strong bar with clips
- · available in natural, walnut and black

#### **Product Numbers**

| 6544 | Graham hanger with hook |
|------|-------------------------|
|      | and clips natural       |
| 6545 | Graham hanger with hook |
|      | and clips walnut        |
| 6546 | Graham hanger with hook |
|      | and clips black         |