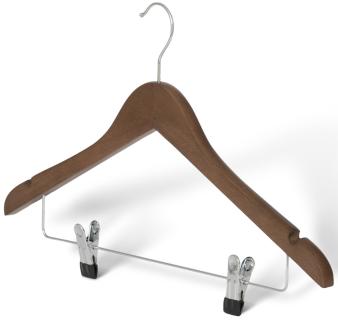

# clothes hanger with hook and clips

#### **Features**

- luxury clothes hanger with modern design
- · made of FSC-certified beechwood
- strong bar with clips
- · available in natural, walnut and black

#### **Product Numbers**

| 6544 | Graham hanger with hook |
|------|-------------------------|
|      | and clips natural       |
| 6545 | Graham hanger with hook |
|      | and clips walnut        |
| 6546 | Graham hanger with hook |
|      | and clips black         |