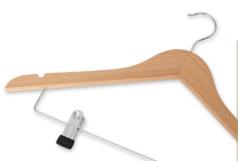

# clothes hanger with hook and clips

#### **Features**

- luxury clothes hanger with modern design
- · made of FSC-certified beechwood
- strong bar with clips
- · available in natural, walnut and black

#### **Product Numbers**

| 6544 | Graham hanger with hook |
|------|-------------------------|
|      | and clips natural       |
| 6545 | Graham hanger with hook |
|      | and clips walnut        |
| 6546 | Graham hanger with hook |
|      | and clips black         |