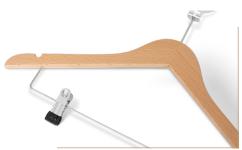

#### **Product Numbers**

| 6547 | Graham hanger with pin |
|------|------------------------|
|      | and clips natural      |
| 6548 | Graham hanger with pin |
|      | and clips walnut       |
| 6549 | Graham hanger with pin |
|      | and clips black        |