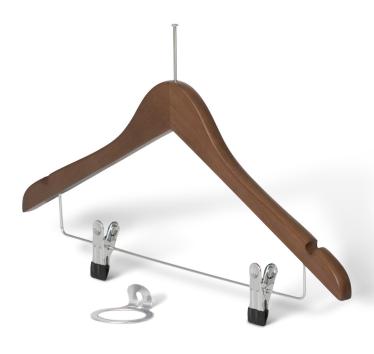

# clothes hanger with pin and clips

#### **Features**

- luxury cloth hanger with modern design and anti-theft system
- · made of FSC-certified beechwood
- strong bar with clips
- · available in natural, walnut and black

#### **Product Numbers**

| 6547 | Graham hanger with pin |
|------|------------------------|
|      | and clips natural      |
| 6548 | Graham hanger with pin |
|      | and clips walnut       |
| 6549 | Graham hanger with pin |
|      | and clips black        |