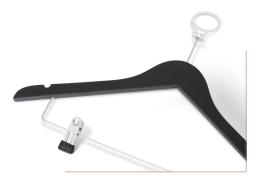

#### **Product Numbers**

| 6547 | Graham hanger with pin |
|------|------------------------|
|      | and clips natural      |
| 6548 | Graham hanger with pin |
|      | and clips walnut       |
| 6549 | Graham hanger with pin |
|      | and clips black        |