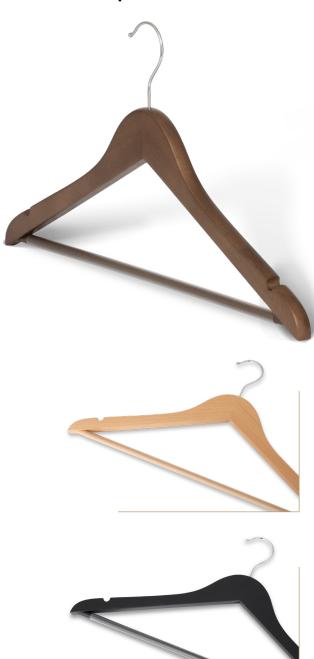

# clothes hanger with hook and bar

#### **Features**

- luxury clothes hanger with modern design
- made of FSC-certified beechwood
- · strong bar with anti-slip rubber
- · available in natural, walnut and black

#### **Product Numbers**

| 6538 | Melville hanger with hook |
|------|---------------------------|
|      | and bar natural           |
| 6539 | Melville hanger with hook |
|      | and bar walnut            |
| 6540 | Melville hanger with hook |
|      | and bar black             |