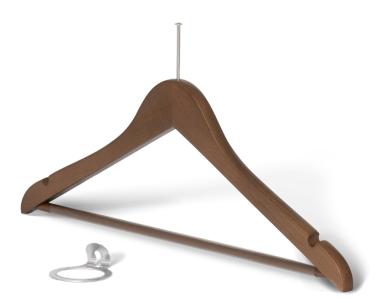

## clothes hanger with pin and bar

#### Features

- luxury clothes hanger with modern design and anti-theft system
- · made of FSC-certified beechwood
- strong bar with anti-slip rubber
- · available in natural, walnut and black

#### **Product Numbers**

| 6541 | Melville hanger with pin |
|------|--------------------------|
|      | and bar natural          |
| 6542 | Melville hanger with pin |
|      | and bar walnut           |
| 6543 | Melville hanger with pin |
|      | and bar black            |