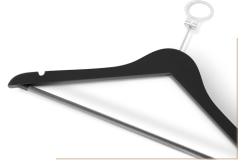

## clothes hanger with pin and bar

#### Features

- luxury clothes hanger with modern design and anti-theft system
- · made of FSC-certified beechwood
- strong bar with anti-slip rubber
- · available in natural, walnut and black

#### **Product Numbers**

| 6541 | Melville hanger with pin |
|------|--------------------------|
|      | and bar natural          |
| 6542 | Melville hanger with pin |
|      | and bar walnut           |
| 6543 | Melville hanger with pin |
|      | and bar black            |