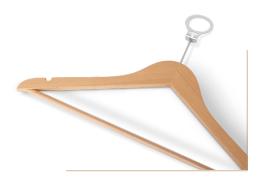

## clothes hanger with pin and bar

#### Features

- luxury clothes hanger with modern design and anti-theft system
- · made of FSC-certified beechwood
- strong bar with anti-slip rubber
- · available in natural, walnut and black

#### **Product Numbers**

| 6541 | Melville hanger with pin |
|------|--------------------------|
|      | and bar natural          |
| 6542 | Melville hanger with pin |
|      | and bar walnut           |
| 6543 | Melville hanger with pin |
|      | and bar black            |