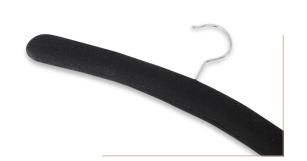

# clothes hanger for delicate clothing

#### **Features**

- luxury clothes hanger with modern design
- made of a combination of cotton and linen fabric
- · especially designed for delicate clothing
- · available in natural and black

#### **Product Numbers**

Wellington hanger natural Wellington hanger black