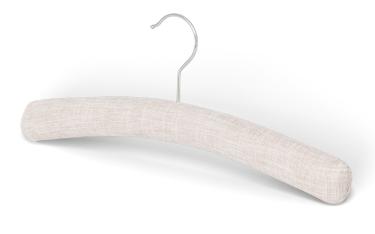

# clothes hanger for delicate clothing

#### **Features**

- luxury clothes hanger with modern design
- made of a combination of cotton and linen fabric
- · especially designed for delicate clothing
- · available in natural and black

#### **Product Numbers**

Wellington hanger natural Wellington hanger black